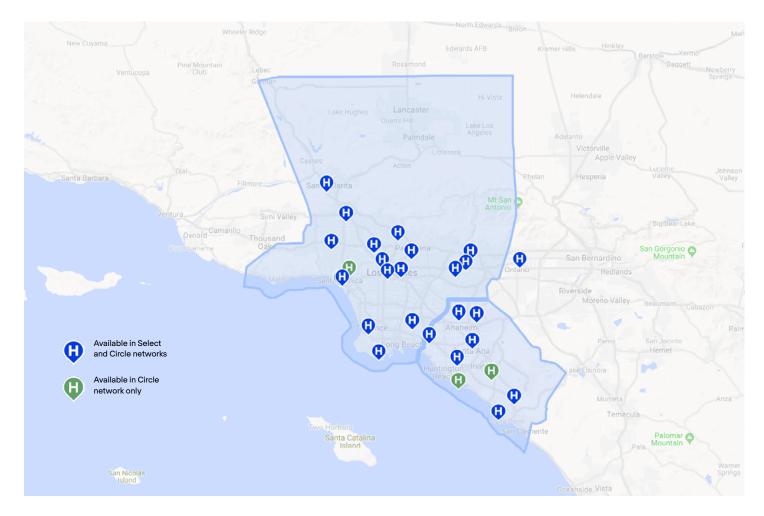

## **Our 2020 Participating Hospital List**

| Los Angeles                                                        | Select   | Circle   |
|--------------------------------------------------------------------|----------|----------|
| Children's Hospital Los Angeles                                    | <b>✓</b> | ✓        |
| Emanate Health Foothill<br>Presbyterian Hospital                   | <b>✓</b> | <b>~</b> |
| Emanate Health<br>Inter-Community Hospital                         | <b>✓</b> | <b>~</b> |
| Emanate Health Queen of the<br>Valley Hospital                     | <b>✓</b> | <b>~</b> |
| Good Samaritan Hospital                                            | ✓        | ✓        |
| Henry Mayo Newhall Hospital                                        | <b>~</b> | ✓        |
| Huntington Memorial Hospital                                       | ✓        | ✓        |
| Keck Hospital of USC                                               | ✓        | ✓        |
| Lakewood Regional<br>Medical Center                                | <b>~</b> | <b>~</b> |
| Providence Holy Cross<br>Medical Center                            | <b>✓</b> | <b>~</b> |
| Providence Little Company of<br>Mary Medical Center<br>- San Pedro | <b>~</b> | <b>~</b> |
| Providence Little Company of<br>Mary Medical Center - Torrance     | <b>✓</b> | <b>~</b> |
| Providence Saint John's<br>Health Center                           | <b>~</b> | <b>~</b> |
| Providence Saint Joseph Medical<br>Center                          | <b>~</b> | <b>~</b> |
| Providence Tarzana<br>Medical Center                               | ~        | <b>~</b> |
| UCLA Medical Center<br>- Ronald Reagan                             |          | <b>~</b> |
| UCLA Medical Center<br>- Santa Monica                              |          | <b>~</b> |
| USC Norris Comprehensive<br>Cancer Center and Hospital             | <b>✓</b> | <b>~</b> |
| USC Verdugo Hills Hospital                                         | <b>~</b> | <b>~</b> |

| Orange                                                     | Select   | Circle   |
|------------------------------------------------------------|----------|----------|
| Fountain Valley<br>Regional Hospital                       | <b>~</b> | ~        |
| Hoag Memorial Hospital<br>Presbyterian - Irvine            |          | <b>~</b> |
| Hoag Memorial Hospital<br>Presbyterian - Newport Beach     |          | <b>~</b> |
| Hoag Orthopedic Institute                                  |          | <b>~</b> |
| Los Alamitos Medical Center                                | <b>✓</b> | <b>~</b> |
| Mission Hospital Regional<br>Medical Center - Laguna Beach | <b>~</b> | ~        |
| Mission Hospital Regional<br>Medical Center - Main         | <b>~</b> | ~        |
| Placentia Linda Hospital                                   | <b>✓</b> | <b>~</b> |
| St. Joseph Hospital of Orange                              | <b>✓</b> | <b>~</b> |
| St. Jude Medical Center                                    | ✓        | <b>~</b> |
| San Bernardino                                             |          |          |
| San Antonio Regional Hospital                              | ✓        | <b>~</b> |
|                                                            |          |          |
|                                                            |          |          |

## LA/OC providers by the numbers.

| Primary care physicians |           | Specialists         |        |
|-------------------------|-----------|---------------------|--------|
| 1K                      | 1.5K      | 8.5K                | 12.5K  |
| Select                  | Circle    | Select              | Circle |
|                         |           |                     |        |
| Hospitals               |           | Urgent care centers |        |
| <b>25</b>               | <b>30</b> | <b>52</b>           | 63     |
| Select                  | Circle    | Select              | Circle |